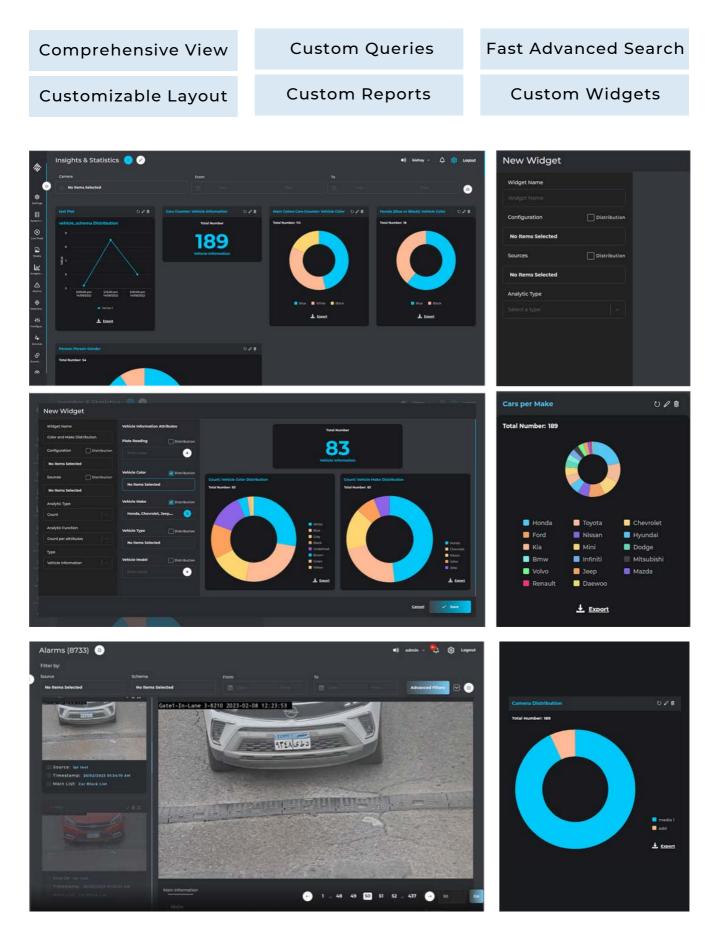

n improve operations and reduce costs by improving safety, security and efficiency.







Centric





## **Solution Benefits**

- 𝗭 Smart Protection
- ✓ Movement Analysis
- 𝗭 Safety & Security
- Automated Recording Process

### AvidBeam Solutions Can Help You Transform Your Business Operations, Safety and Security Challenges



- Loitering Detection
- Intrusion Detection
- Fence Crossing Detection
- Fast Forensic Search
- Left Object Detection
- Vehicles Around
  Perimeter



- LPR on Gates
- Create Watchlists
- Visitors Database
- Illegal Parking
- Wrong Direction
- Fast Forensic Search



- Intrusion Detection
- Unusual Crowd Detection
- Face Recognition
- Gender/ Age Detection
- Visitors Database
- Visitors Count
- Heat Maps
- PPE Detection



#### AvidBeam's Comprehensive Dashboard



#### AVIDBEAM TECHNOLOGIES



AvidBeam® is an AI video analytics company that pushes the boundaries of video processing capabilities with big data distributed architecture. Its expertise in computer vision, deep learning, visualization and neural networks enable AvidBeam® to offer scalable video analytics solutions for security, safety and business intelligence applications to its customers. AvidBeam team delivers video processing and analytics products cutting across various verticals and geographies including Smart Cities, Smart Retail, Transportation, Oil & Gas, Healthcare, Education, etc in the Middle East, Gulf and North America. Headquartered in the Netherlands with teams in the US, Egypt and Saudi Arabia



www.avidbeam.com info@avidbeam.com