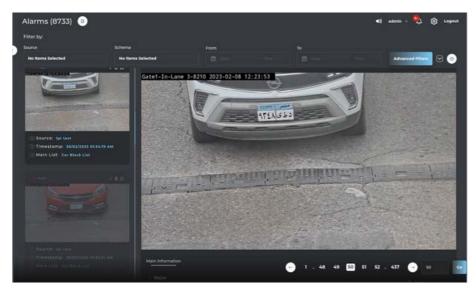

#### Building Garage

- Vehicle Count
- LPR
- Access Control
- Track entry and exit times
- Access Density Analysis
- Vehicle Access History
- How many vehicles entered/exited? (Residents vs Visitors)
- Create Watchlists (Allow & Deny Lists)
- Fast Forensic Investigation Search Tool
- Fire & Smoke Detection