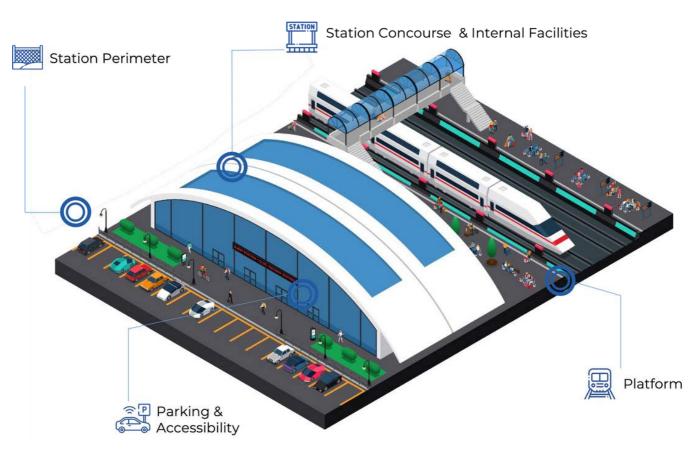

### AvidBeam Solutions Can Help You Transform Your Business Operations, Safety and Security Challenges

- Illegal Parking
- Speed Monitoring
- Wrong Direction
- Left Object Detection
- · Loitering Detection
- Intrusion Detection
- LPR on Gates

- Fence Crossing Detection
- Left Object Detection
- Loitering Detection
- Intrusion Detection
- Illegal Parking

### STATION CONCOURSE

- Crowd Detection
- Social/Safety Detection
- Visitor Count
- Gender/Age Detection
- Visitors Database
- Left Object Detection
- Fire & Smoke Detection
- Face Recognition

#### STATION PLATFORM

- Social/Safety Distancing
- Left Object Detection
- · Loitering Detection
- Face Recognition
- Heat Maps
- Rail Crossing Detection
- Crowd Detection