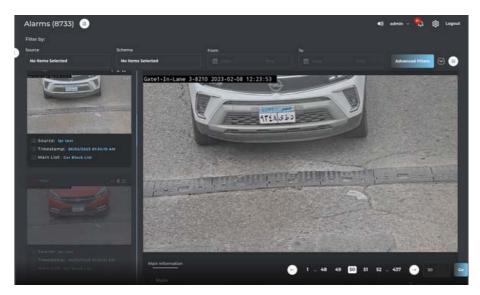

Physical Security System

AvidBeam Solutions Can Help You Transform Your Business Operations, Safety and Security Challenges



- Loitering Detection
- Fence Crossing
- Intrusion Detection
- Left Object Detection
- Crowd Detection at Evacuation Points
- Fast Forensic Search



- I PR on Gates
- Vehicle & People Count
- Facial Recognition
- Create Watchlists
- Visitors Database
- Illegal Parking
- Fast Forensic Search





- Fence Crossing Detection
- Intrusion Detection
- Left Object Detection
- Unusual Crowds
- Loitering Detection
- Smoke/Fire Detection
- Fast Forensic Search



- Intrusion Detection
- Unusual Crowd Detection
- Face Recognition
- Gender/Age Detection
- Visitors Database
- Visitors Count
- Heat Maps
- Smoke/Fire Detection

### AvidBeam's Comprehensive Dashboard















#### AVIDBEAM TECHNOLOGIES



AvidBeam® is an Al video analytics company that pushes the boundaries of video processing capabilities with big data distributed architecture. Its expertise in computer vision, deep learning, visualization and neural networks enable AvidBeam® to offer scalable video analytics solutions for security, safety and business intelligence applications to its customers. AvidBeam team delivers video processing and analytics products cutting across various verticals and geographies including Smart Cities, Smart Retail, Transportation, Oil & Gas, Healthcare, Education, etc in the Middle East, Gulf and North America. Headquartered in the Netherlands with teams in the US, Egypt and Saudi Arabia



www.avidbeam.cominfo@avidbeam.com