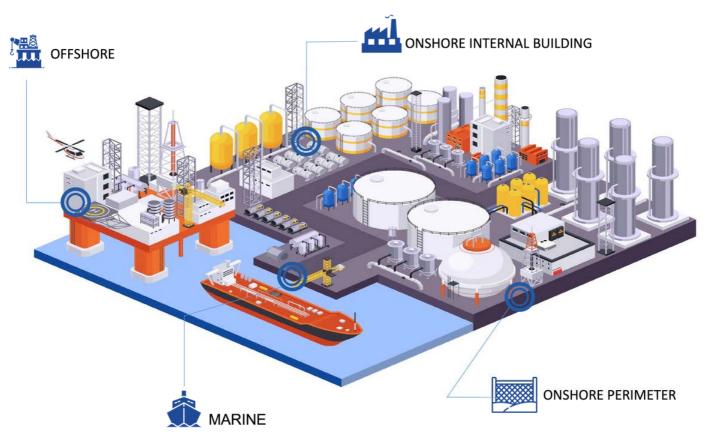

### AvidBeam Solutions Can Help You Transform Your Business Operations, Safety and Security Challenges

- Fire & Smoke Detection
- Face Recognition
- HSE Missing PPE
- Crowd Detection
- People Counting
- Helicopter Clear Area Detection

- Fence Crossing Detection
- LPR on Gates
- Wrong Direction Detection
- Speed Monitoring
- Visitors Database
- Left Object Detection
- Loitering Detection

- Automate Vehicles & Containers Recording Process
- Crowd Detection on Port
- Smart Protection for the Marine Fence

- Intrusion Detection
- Unusual Crowd Detection
- Face Recognition
- Gender/ Age Detection
- Visitors Database
- Visitors Count
- Heat Maps
- PPE Detection