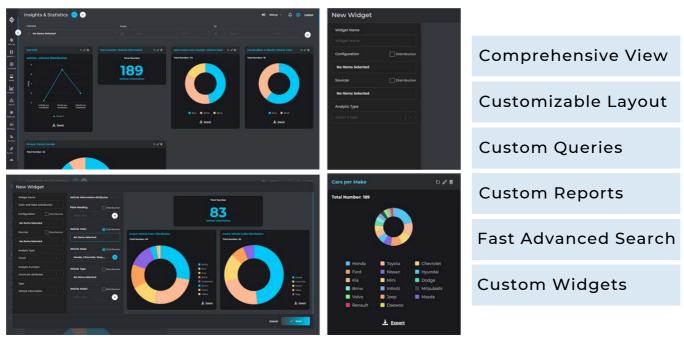

ficiency



- 🖉 Remote Monitoring
- Asset Protection

- **Ø** HSE Implementation



### AvidBeam Solutions Can Help You Transform Your Business Operations, Safety and Security Challenges



- Fire & Smoke Detection
- Face Recognition
- HSE Missing PPE
- Crowd Detection
- People Counting
- Helicopter Clear Area Detection



- Fence Crossing Detection
- LPR on Gates
- Wrong Direction Detection
- Speed Monitoring
- Visitors Database
- Left Object Detection
- Loitering Detection



- Automate Vehicles & Containers Recording Process
- Crowd Detection on Port
- Smart Protection for the Marine Fence



- Intrusion Detection
- Unusual Crowd Detection
- Face Recognition
- Gender/ Age Detection
- Visitors Database
- Visitors Count
- Heat Maps
- PPE Detection

### AvidBeam's Comprehensive Dashboard



#### AVIDBEAM TECHNOLOGIES



AvidBeam® is an AI video analytics company that pushes the boundaries of video processing capabilities with big data distributed architecture. Its expertise in computer vision, deep learning, visualization and neural networks enable AvidBeam® to offer scalable video analytics solutions for security, safety and business intelligence applications to its customers. AvidBeam team delivers video processing and analytics products cutting across various verticals and geographies including Smart Cities, Smart Retail, Transportation, Oil & Gas, Healthcare, Education, etc in the Middle East, Gulf and North America. Headquartered in the Netherlands with teams in the US, Egypt and Saudi Arabia



www.avidbeam.com info@avidbeam.com