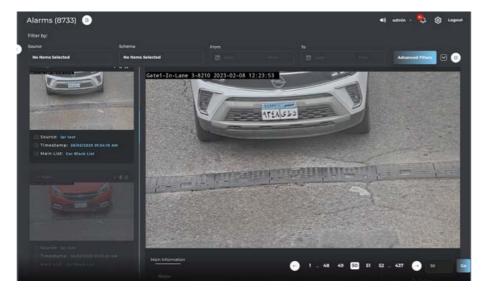

- LPR on Gates
- Automate Vehicle Recording Process
- Vehicle Flow Detection
- Vehicle Watchlist
- Vehicle Tracking
- Vehicle Count

### AvidBeam's Comprehensive Dashboard

Comprehensive View

Customizable Layout

**Custom Queries** 

**Custom Reports** 

Fast Advanced Search

**Custom Widgets** 