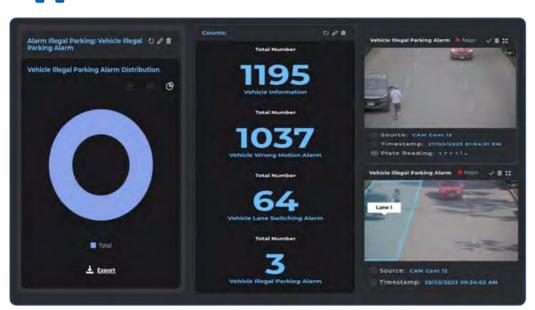

### [3] Reports & Insights Dashboard

Customizable Layout
Custom Queries
Custom Reports
Fast Advanced Search
Custom Widgets