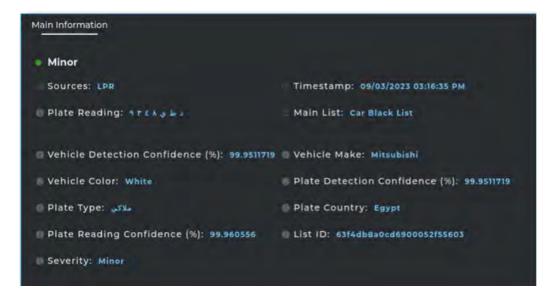

compliance.



## ITS Intelligent Transportation System

Video Analytics help improve traffic flow by providing insights on traffic patterns. Enhance public safety by detecting speeding vehicles, identifying traffic violations and ensuring legal compliance.











#### **Sector Challenges**

- Public Safety
- **⊘** Traffic Violation Detection
- (1) Incident Detection
- Parking Monitoring
- **⊘** Traffic Patterns





#### AvidBeam Solutions For Intelligent Transportation Systems Help Improve Operations, Safety and Security Challenges

## [1] TRAFFIC VIOLATIONS DETECTION



Traffic Light Violation



Car Speed Detection



Wrong Direction Detection



Lane Switching



Mobile Usage



Seatbelt Violation



## [2] LICENSE PLATE RECOGNITION



Arabic & English LPR



Vehicle Flow Count





### [3] Reports & Insights Dashboard



Customizable Layout
Custom Queries
Custom Reports
Fast Advanced Search
Custom Widgets

#### AVIDBEAM TECHNOLOGIES



AvidBeam® is an Al video analytics company that pushes the boundaries of video processing capabilities with big data distributed architecture. Its expertise in computer vision, deep learning, visualization and neural networks enable AvidBeam® to offer scalable video analytics solutions for security, safety and business intelligence applications to its customers. AvidBeam team delivers video processing and analytics products cutting across various verticals and geographies including Smart Cities, Smart Retail, Transportation, Oil & Gas, Healthcare, Education, etc in the Middle East, Gulf and North America. Headquartered in the Nethe