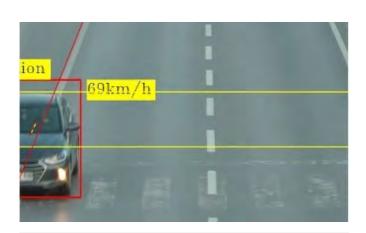

## [1] TRAFFIC VIOLATIONS DETECTION

Traffic Light Violation

Car Speed Detection

Wrong Direction Detection

Lane Switching

Mobile Usage

Seatbelt Violation