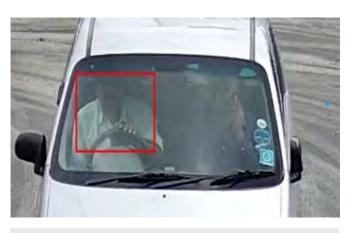

## [1] TRAFFIC VIOLATIONS DETECTION

Traffic Light Violation

Car Speed Detection

Wrong Direction Detection

Lane Switching

Mobile Usage

Seatbelt Violation