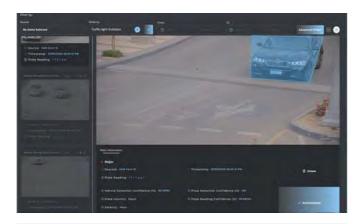

## [1] TRAFFIC VIOLATIONS DETECTION

Traffic Light Violation

Car Speed Detection

Wrong Direction Detection

Lane Switching

Mobile Usage

Seatbelt Violation