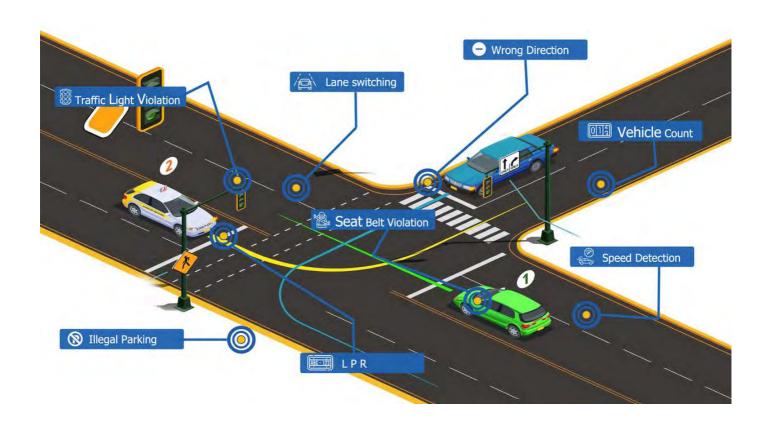

## [1] TRAFFIC VIOLATIONS DETECTION

Traffic Light Violation

Car Speed Detection

Wrong Direction Detection

Lane Switching

Mobile Usage

Seatbelt Violation

## [2] LICENSE PLATE RECOGNITION

Arabic & English LPR

Vehicle Flow Count

### [3] Reports & Insights Dashboard

Customizable Layout
Custom Queries
Custom Reports
Fast Advanced Search
Custom Widgets