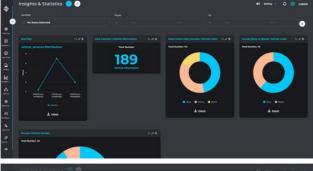

**PERIMETER SOLUTIONS**

- Loitering Detection
- Intrusion Detection
- Fence Crossing Detection
- Fast Forensic Search
- Left Object Detection
- Vehicles Around Perimeter



- · LPR on Gates
- Create Watchlists
- Visitors Database
- Illegal Parking
- Wrong Direction
- Fast Forensic Search



- · Loitering Detection
- Fence Crossing
- Intrusion Detection
- Left Object Detection
- Crowd Detection at **Evacuation Points**
- Fast Forensic Search



- Fast Forensic Search
- Safety Equipment
- Loitering Detection
- Intrusion Detection
- Fall Detection
- Smoke & Fire Detection
- Left Object Detection



- Face Recognition
- Gender/Age Detection
- Visitors Count
- Watchlists
- Mask Detection
- Fast Forensics Search
- Safety Distancing

Comprehensive View

#### AvidBeam's Comprehensive Dashboard









#### AVIDBEAM TECHNOLOGIES



AvidBeam® is an Al video analytics company that pushes the boundaries of video processing capabilities with big data distributed architecture. Its expertise in computer vision, deep learning, visualization and neural networks enable AvidBeam® to offer scalable video analytics solutions for security, safety and business intelligence applications to its customers. AvidBeam team delivers video processing and analytics products cutting across various verticals and geographies including Smart Cities, Smart Retail, Transportation, Oil & Gas, Healthcare, Education, etc in the Middle East, Gulf and North America. Headquartered in the Netherlands with teams in the US, Egypt and Saudi Arabia



www.avidbeam.cominfo@avidbeam.com