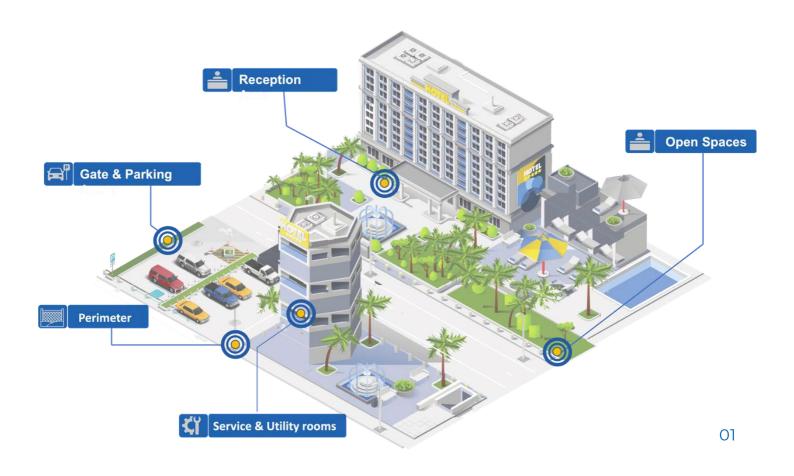

### AvidBeam Solutions Can Help You Transform Your **Business Operations, Safety and Security Challenges**

#### **PERIMETER SOLUTIONS**

- Loitering Detection
- Intrusion Detection
- Fence Crossing Detection
- Fast Forensic Search
- Left Object Detection
- Vehicles Around Perimeter

- · LPR on Gates
- Create Watchlists
- Visitors Database
- Illegal Parking
- Wrong Direction
- Fast Forensic Search

- · Loitering Detection
- Fence Crossing
- Intrusion Detection
- Left Object Detection
- Crowd Detection at **Evacuation Points**
- Fast Forensic Search

- Fast Forensic Search
- Safety Equipment
- Loitering Detection
- Intrusion Detection
- Fall Detection
- Smoke & Fire Detection
- Left Object Detection

- Face Recognition
- Gender/Age Detection
- Visitors Count
- Watchlists
- Mask Detection
- Fast Forensics Search
- Safety Distancing

Comprehensive View