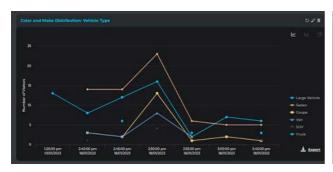

# AvidBeam's Comprehensive Dashboard

Customizable Layout

Custom Queries

Custom Reports

Fast Advanced Search

**Custom Widgets** 