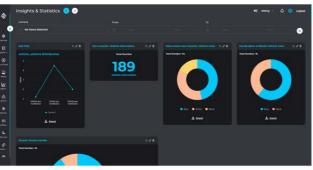

# AvidBeam's Comprehensive Dashboard

Customizable Layout

Custom Queries

Custom Reports

Fast Advanced Search

**Custom Widgets** 