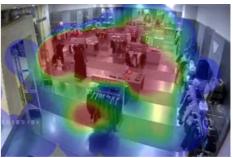

## **A** PATIENT SAFETY SOLUTIONS

- Patient Count
- Patient Database
- Safety Distancing
- Face Recognition
- Watchlists

- Face Mask Detection
- Action Recognition (Fall, Sit, Lie, Crouch, Kneel.)
- Slip & Fall
- HeatMap Analysis