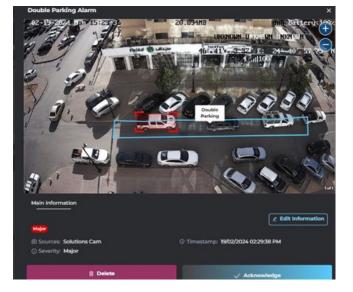

### **Smart Parking Solution**

- 🕑 Detect Empty Slots
- Oetect Blocked Entrances/Exits
- 🕑 Double Parking Violation
- Spot Occupied vs Empty slots