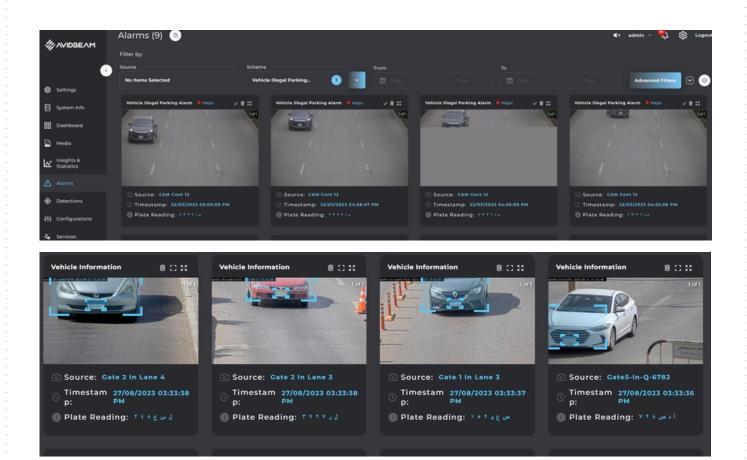

### **AvidAuto**

An Intelligent vehicle-flow analytics solution that translates data into meaningful visual information

- ⊘ License Plate Recognition
- 🕑 Identify Vehicle Plate Type
- ✓ Vehicle Count (Daily/Weekly/Monthly)
- ⊘ Known access (residents/staff) vs. Unknown Access Durations
- ✓ Access Density Analysis (access volumes based on time-of-day
- ✓ Vehicle Access Control
- Patterns of Movement (Track a Specific Vehicle)
- Search for Cars by License Plate, Color, Make and Model.
- ✓ Create Vehicle Watchlist (Deny/Allow Lists)
- 🕑 Diversified Data Search Queries
- ✓ Graphical Representation of Data
- ✓ Easily Integrated with Access Control and IoT Platforms
- Oiversified Set of Configurable Lists & Alrams

#### Vehicle Violations Detections

- 🕑 Illegal Parking Detection
- 🕑 Lane Switching Detection
- ✓ Traffic Light Violation
- ✓ Wrong Direction Detection
- Vehicle Speeding Detection
- No Seatbelt Detection
- Phone usage while driving