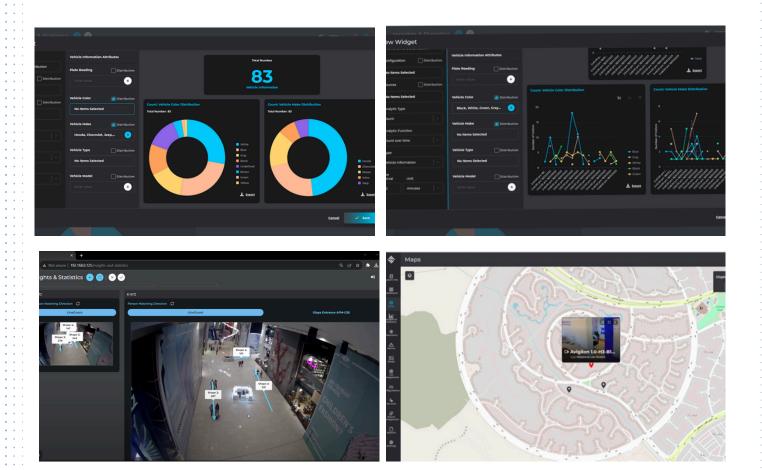

### AvidBeam's Dashboard

📀 Customizable Dashboard

Comprehensive Statistics

- ✓ Fast Search
- 🕑 Built-In Maps
- Custom Widgets
- ⊘ Custom Queries