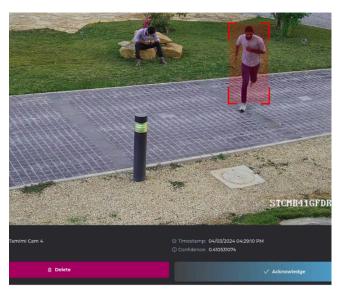

### **Anomaly Detections**

- Running Detection
- Falling Detection
- Fighting Detection