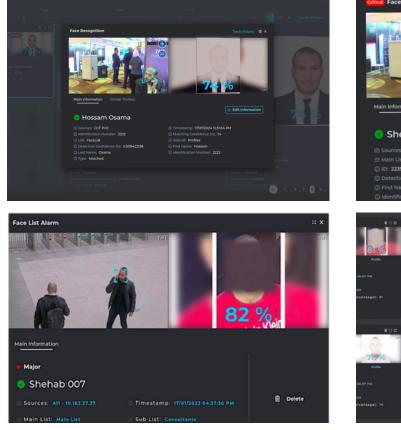

#### AvidFace

Know The Story Behind Every Face Discover the power of accurate human face detection and recognition with AvidFace.

### AvidFace

W/ AVIDBEAM

Scalable Real-Time Facial Recogniiton Solution. Discover the power of accurate human face detection and recognition with AvidFace

- ⊘ Detect and Recognize Faces in Real-Time
- Reverse Image Search to Identify & Track Individuals
- ✓ Fast Search to Identify & Trace Suspects (1:1 & 1:Many)
- ⊘ Identify Multiple Persons on The Go
- ⊘ Reverse Image Search to Identify & Track Individuals
- ✓ Trace Suspects & Identify Deny List Individuals
- ⊘ Recognize VIPs at Hotels, Banks, and Events
- ⊘ Prevent Retail Crimes Through Blacklisted Shoplifters
- ✓ Enroll / Delete New Faces to/from the System Easily
- Protect Law Enforcement
- Custom Query & Report Generation
- ✓ Easily Integrated with Access Control and IoT Platforms
- Oiversified Set of Configurable Lists & Alrams