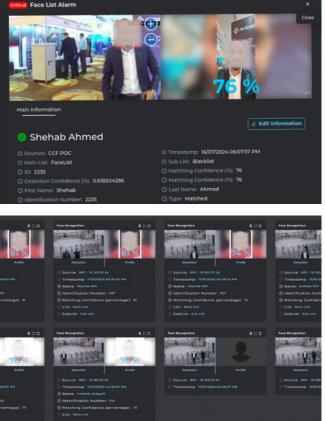

#### AvidFace

Know The Story Behind Every Face Discover the power of accurate human face detection and recognition with AvidFace.

### AvidFace

W/ AVIDBEAM

Scalable Real-Time Facial Recogniiton Solution. Discover the power of accurate human face detection and recognition with AvidFace

- ⊘ Detect and Recognize Faces in Real-Time
- Reverse Image Search to Identify & Track Individuals
- ✓ Fast Search to Identify & Trace Suspects (1:1 & 1:Many)
- ⊘ Identify Multiple Persons on The Go
- ⊘ Reverse Image Search to Identify & Track Individuals
- ✓ Trace Suspects & Identify Deny List Individuals
- ⊘ Recognize VIPs at Hotels, Banks, and Events
- ⊘ Prevent Retail Crimes Through Blacklisted Shoplifters
- ✓ Enroll / Delete New Faces to/from the System Easily
- Protect Law Enforcement
- Custom Query & Report Generation
- ✓ Easily Integrated with Access Control and IoT Platforms
- Oiversified Set of Configurable Lists & Alrams