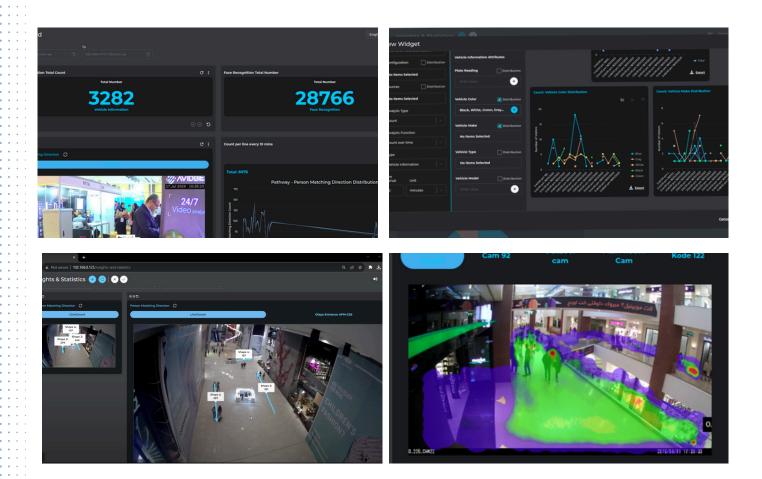

### **AvidRetail**

Provides retail shops with a replicating e-retail analytics experience. Retail shops can measure sales efficiency, conversion rates, and improve their operational efficiency

- ✓ Visitor Count (Daily/Weekly/Monthly)
- ✓ Visitor Gender & Age Distribution
- ✓ Customer Flow & Distribution Analysis
- Heat map Analysis (places most visited by customers)
- ✓ Visit Pathway Analysis
- 🕑 Cashier Queue Management
- ⊘ Manage Store/Mall Occupancy
- Access Density Analysis (access volumes based on time-of-day)
- Oetect Empty Parking Slots
- 🕑 Customer Traffic Forecast Based on Historical Data
- ✓ Custom Query & Report Generation
- Oiversified Set of Configurable Alarms

### AvidBeam's Dashboard

📀 Customizable Dashboard

Comprehensive Statistics

- ✓ Fast Search
- 🕑 Built-In Maps
- Custom Widgets
- ⊘ Custom Queries