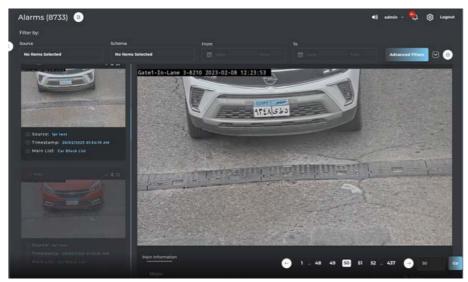

## AvidBeam Solutions Can Help You Transform Your Business Operations, Safety and Security Challenges

- Vehicle Count
- Track entry and exit times
- Access Density Analysis
- Vehicle Access History
- Save historical search queries
- Traffic forecasts based on history
- How many vehicles entered/exited?
- Create Watchlists (Allow & Deny Lists)
- Fast Forensic Investigation Search Tool
- Track a specific car around the compound
- Known access (residents) vs. unknown access durations
- Searching for cars By License Plate, Color, Make, Date.