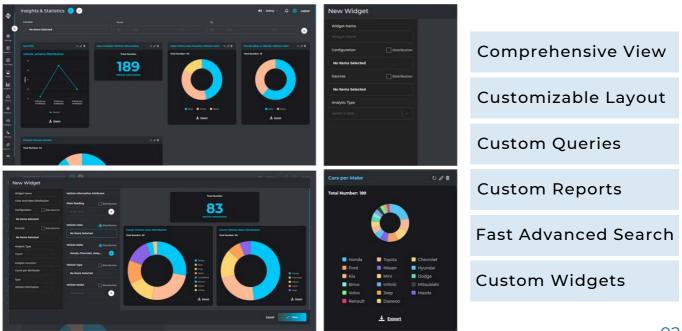

h
- Left Object Detection
- Vehicles Around
  Perimeter



- LPR on Gates
- Create Watchlists
- Visitors Database
- Illegal Parking
- Wrong Direction
- Fast Forensic Search



- Face Recognition
- Visitors Count
- HeatMaps & Hot Spots
- Intrusion Detection
- Smoke & Fire Detection
- Left Object Detection



- Fast Forensic Search
- Safety Equipment
- Loitering Detection
- Intrusion Detection
- Fall Detection
- Smoke & Fire Detection
- Left Object Detection

### 

- Loitering Detection
- Fence Crossing
- Intrusion Detection
- Left Object Detection
- Crowd Detection at Evacuation Points
- Fast Forensic Search

## AREA

- Face Recognition
- Gender/Age Detection
- Visitors Count
- Watchlists
- Mask Detection
- Fast Forensics Search
- Safety Distancing

#### AvidBeam's Comprehensive Dashboard



#### AVIDBEAM TECHNOLOGIES



AvidBeam® is an AI video analytics company that pushes the boundaries of video processing capabilities with big data distributed architecture. Its expertise in computer vision, deep learning, visualization and neural networks enable AvidBeam® to offer scalable video analytics solutions for security, safety and business intelligence applications to its customers. AvidBeam team delivers video processing and analytics products cutting across various verticals and geographies including Smart Cities, Smart Retail, Transportation, Oil & Gas, Healthcare, Education, etc in the Middle East, Gulf and North America. Headquartered in the Netherlands with teams in the US, Egypt and Saudi Arabia



www.avidbeam.com info@avidbeam.com