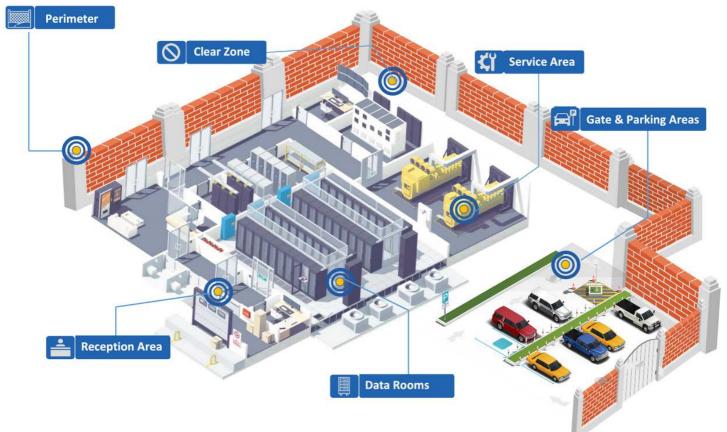

#### AvidBeam Solutions Can Help You Transform Your Business Operations, Safety and Security Challenges

- Loitering Detection
- Intrusion Detection
- Fence Crossing Detection
- Fast Forensic Search
- Left Object Detection
- Vehicles Around
  Perimeter

- LPR on Gates
- Create Watchlists
- Visitors Database
- Illegal Parking
- Wrong Direction
- Fast Forensic Search

- Face Recognition
- Visitors Count
- HeatMaps & Hot Spots
- Intrusion Detection
- Smoke & Fire Detection
- Left Object Detection

- Fast Forensic Search
- Safety Equipment
- Loitering Detection
- Intrusion Detection
- Fall Detection
- Smoke & Fire Detection
- Left Object Detection

### 

- Loitering Detection
- Fence Crossing
- Intrusion Detection
- Left Object Detection
- Crowd Detection at Evacuation Points
- Fast Forensic Search

## AREA

- Face Recognition
- Gender/Age Detection
- Visitors Count
- Watchlists
- Mask Detection
- Fast Forensics Search
- Safety Distancing