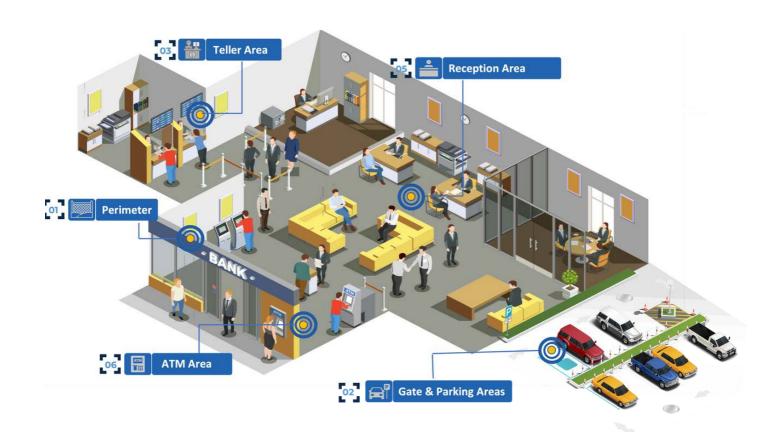

## AvidBeam Solutions Can Help You Transform Your Business Operations, Safety and Security Challenges

- · Loitering Detection
- Intrusion Detection
- Left Object Detection
- Fast Forensic Search
- Illegal Parking
- Vehicles Around
  Perimeter

- · LPR on Gates
- Create Watchlists
- Illegal Parking
- Wrong Direction
- Fast Forensic Search

- Face Recognition
- Intrusion Detection
- Left Object Detection
- Employee Performance
- Fast Forensic Search

- Face Recognition
- Visitors Count
- HeatMaps & Hot Spots
- Intrusion Detection
- Smoke & Fire Detection
- Left Object Detection

- Fast Forensic Search
- Safety Distancing
- Loitering Detection
- Face Recognition
- Crowd Detection
- Left Object Detection

- Face Recognition
- Gender/Age Detection
- Visitors Count
- Watchlists
- Mask Detection
- Fast Forensics Search
- Heat Maps & Hot Spots