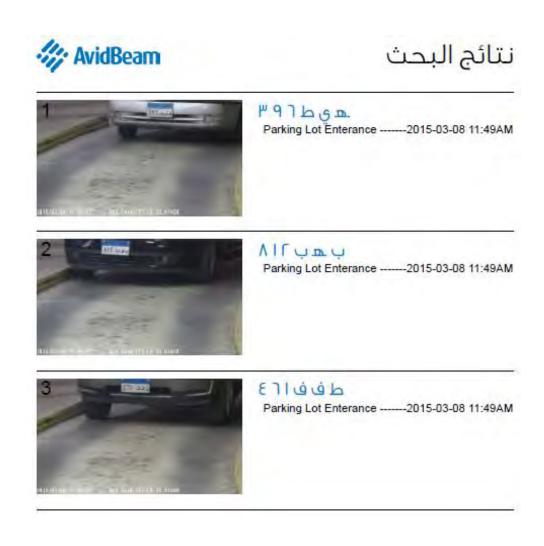

## License Plate Recognition Arabic/English

| 358) |
|------|
|      |

|     | (330)      |            |         |                   |       |     |              |
|-----|------------|------------|---------|-------------------|-------|-----|--------------|
| Car | Plate      | Plate Type | Camera  | Datetime 🗸        | Lists | Sp  | otted Status |
| 3   | ن دأ ١٥٤   | ملاكي      | Stream1 | 04:03 pm 03/07/18 |       | 1   | Enter        |
|     | م ق ٦٤٩٨   | ملاكي      | Stream1 | 04:03 pm 03/07/18 |       | 1   | Enter        |
| -   | أن ج ٧٣٤   | تجاري      | Stream1 | 04:03 pm 03/07/18 |       | 1   | Enter        |
|     | ق م 1 אור  | ملاكي      | Stream1 | 04:03 pm 03/07/18 |       | 1   | Enter        |
| -   | ه ه ن ۹۲۸  | ملاكي      | Stream1 | 04:03 pm 03/07/18 |       | 1   | Enter        |
|     | ب ن ۱۲۳۷   | ملاكي      | Stream1 | 04:03 pm 03/07/18 |       |     |              |
|     | ب ط د ٢٤   | ملاكي      | Stream1 | 04:03 pm 03/07/18 |       | 7 1 |              |
|     | س ط ي ٨٥٧٣ | ملاکي      | Stream1 | 04:03 pm 03/07/18 |       |     |              |
|     | اق ج ۳۷۲   | ملاكي      | Stream1 | 04:03 pm 03/07/18 |       |     |              |
| C,  | VIOLIS     | .511.5     | Stream1 | 04:03 pm 03/07/18 |       | -   |              |