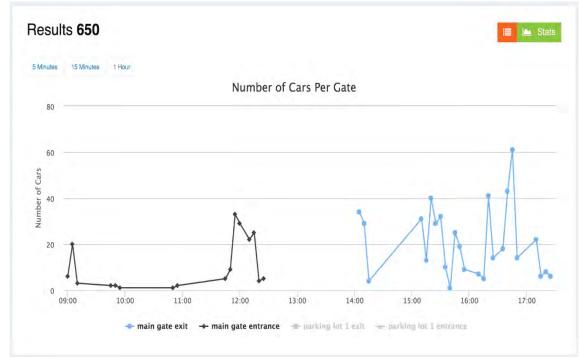

Number of Cars Per Gat

### Vehicle count for single/multiple gates/areas

M AVIDBEAM